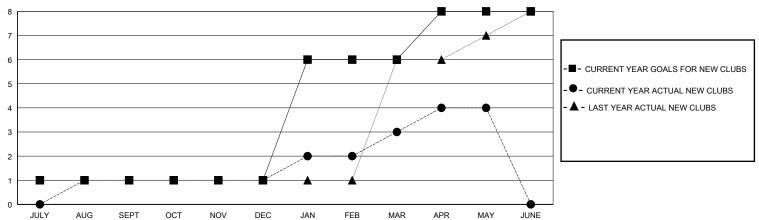

## GOALS AND ACTUAL NEW CLUBS CUMULATIVE

| -■- MEMBER GROWTH NET GOAL        |
|-----------------------------------|
| - ● - MEMBER GROWTH ACTUAL        |
| - ▲ - LAST YEAR MEMBERSHIP ACTUAL |
|                                   |
|                                   |
|                                   |