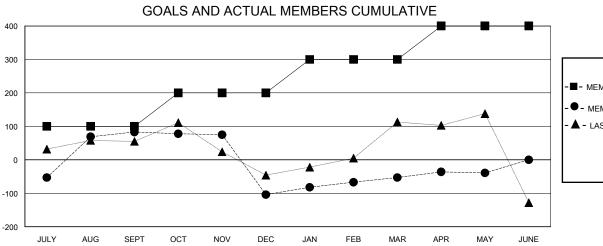

## GOALS AND ACTUAL NEW CLUBS CUMULATIVE

| -■- MEMBER GROWTH NET GOAL        |
|-----------------------------------|
| - ● - MEMBER GROWTH ACTUAL        |
| - ▲ - LAST YEAR MEMBERSHIP ACTUAL |
|                                   |
|                                   |
|                                   |